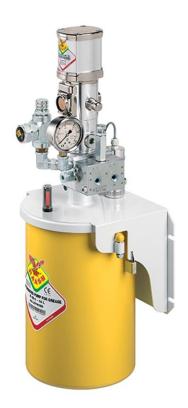

# P/N 2010020

Air operated pump s. C20F for grease with 10 litres reservoir (rechargeable), R 50:1 and overpressure reversing valve

### FEATURES

| Flow rate                   | 1330 cm3/min      |
|-----------------------------|-------------------|
| Tank capacity               | 10                |
| Pressure ratio              | 50:1              |
| Air inlet connection        | G 1/4" (f)        |
| Lubricant outlet connection | G 1/4" (f)        |
| Working temperature         | -25 ÷ +60 °C      |
| Lubricant                   | grease max NLGI 2 |
| Drum internal ø             | 220 mm            |
| Pump(R 50:1)                | p/n 62641         |
| Drum cover                  | -                 |
| Membrane                    | p/n 10/617        |
| Packing                     | No. 1 - 0,056 m3  |
| Net weight                  | 18,2 kg           |
| Gross weight                | 18,5 kg           |