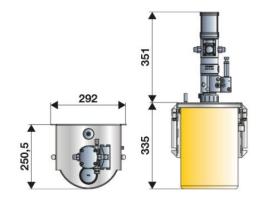

| 1330 cm3/min      |
|-----------------------------|-------------------|
| Tank capacity               | 10                |
| Pressure ratio              | 50:1              |
| Air inlet connection        | G 1/4" (f)        |
| Lubricant outlet connection | G 1/4" (f)        |
| Working temperature         | -25 ÷ +60 °C      |
| Lubricant                   | grease max NLGI 2 |
| Drum internal ø             | 220 mm            |
| Pump(R 50:1)                | p/n 62641         |
| Drum cover                  | -                 |
| Membrane                    | p/n 10/617        |
| Packing                     | No. 1 - 0,056 m3  |
| Net weight                  | 18,2 kg           |
| Gross weight                | 18,5 kg           |



#### **OVERALL DIMENSIONS (mm)**